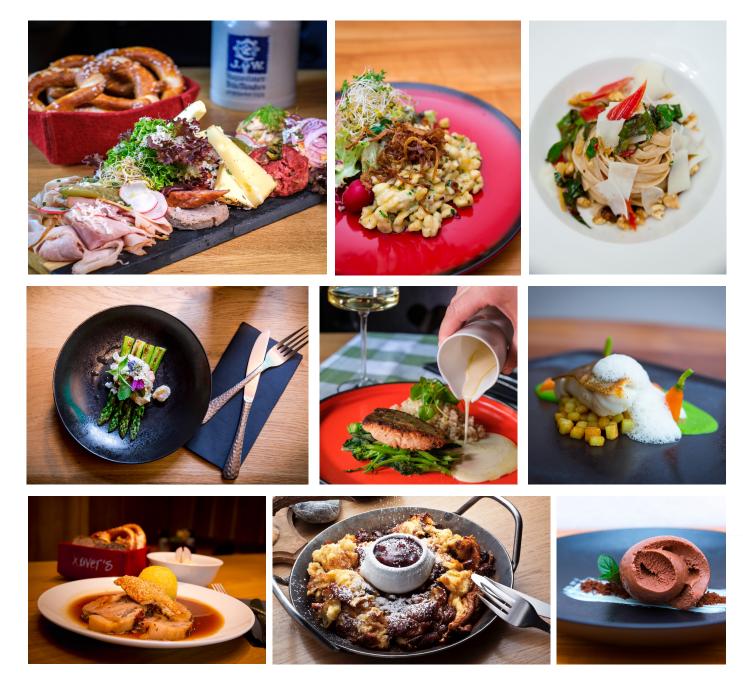

### Menu "Theresa"

beef broth, pancake strips

Baked organic chicken from the leg, colorful potato salad, sweet mustard sour cream

\*\*\*

-to Share-

€39,50 per person

### Menu "Xaver"

beef broth, pancake strips

Juffinger's roast pork from neck and belly, Bacon white cabbage salad or apple red cabbage by season, potato dumplings

> Kaiserschmarrn -to Share-

€40,50 per person

### Menu "Jakob"

Vitello (Xaver´s Style), Pink organic veal, smoked fish cream, Capers, Afilla cress

> Roasted char filet, Pea puree, glazed carrots, chard, beurre blanc

Mousse au Chocolat from the copper cauldron

### Menu "Fabi"

Graved trout from the Schliersee, wild herbs, beluga lentils, baked beetroot

Pink roasted "Poltinger" leg of lamb, young beans, mashed potatos, gremolata, jus

Dessert variation (Kaiserschmarrn, Mousse au Chocolat, homemade ice cream, seasonal dessert from the menu)

### Menu "Share"

Deluxe "Brotzeitbrettl" (milk cheese, meat and sausage specialties, Juffingers beef tartare and a fish specialty such as ceviche) -with fresh bread, plus pretzels at €1.50-

### "Schmankerlpfanne"

(Roast pork, rolled roast suckling pig. grilled sausages, baked chicken, bacon white cabbage salad or apple red cabbage depending on the season, potato dumplings)

Dessert variation (Kaiserschmarrn, Mousse au Chocolat, homemade ice cream, seasonal dessert from the menu)

### Vegetarian delicacies

Käsespätzle (cheese egg noodles), roasted onions, mixed salad €16,50 per person

> big salad, grilled goat cheese, roasted kernels, Honey, seasonal topping €18,00 per person