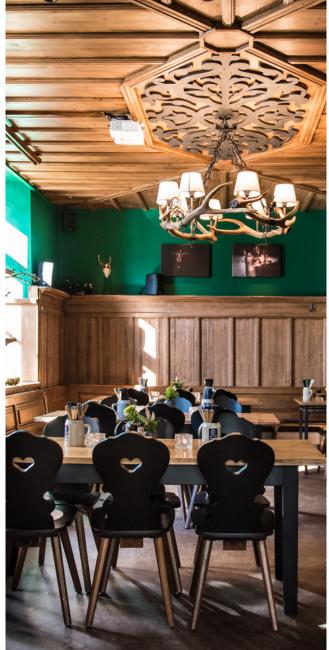

### Small group

[12 to 25 people]

### Menu options

Seasonal selection card or 3-course menu

Minimum consumption

From 12 people €35 per person

Middle group

[to 40 people]

Menu options

3-course menu

or 4-course menu

Minimum consumption

Exclusive booking "Stüberl" €3000 (Sunday until Wednesday) €3500 (Thursday until Saturday)

### Big group

(to 90 people)

Menu options

3-course menu or 4-course menu

Minimum consumption

Exclusive rental of the entire premises €10.000 [Sun., Mon., Tue., Wed.] €12.000 [Thurs., Fri., Sat.]

"Placement in the main room & in the "Stüberl" possible